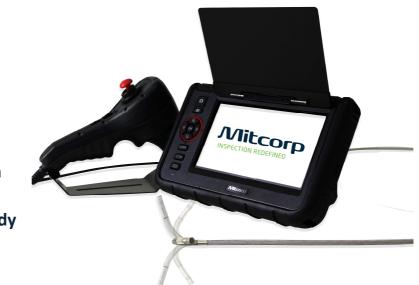

## Video Borescope

X series

# X1000 Sharpness, Brightness, Clearness

### **KEY FEATURES**

- 4 way articulation probe
- **Digital image quality**
- 7" TFT LCD
- 1m drop resistance
- Rechargeable battery with **5 hours capacity**
- Skype communication ready
- Light weight only 1.3kgs