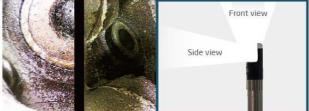

## **DUAL VIEWS IN DIVIDED SCREENS** To see front view and side view simultaneously (designated lens is need)