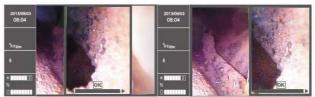

#### COMPARE

The side-by-side comparison of a still image with the live view allows user to verify the difference of an area at different times

\*You can adjust the stored image frame during your inspection on the screen