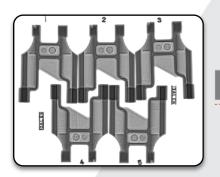

### **APPLICATIONS**

- Stationary system for castings X-ray inspections
- High speed routine work for quality control of aerospace
   parts or structures on the 65 cm diameter turn table
- ▶ Castings, weldings, additive manufacturing, ...

# **KEY FEATURES**

Efficiency

**Dxbox-C5** is a revolutionary system designed with **radio- transparent turning table** so that X-ray parts can be inspected in any direction, even through the turn table. Handling and positioning the parts manually is no more needed.