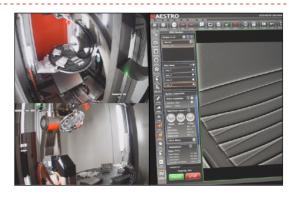

**User**-friendly

An intuitive HMI design offers a live 3D position next to the door.

Operator can easily control the axis and visualize and adjust their current position.

### Maestro SOFTWARE

- ▶ All Maestro features included.
- ▶ Touch screen (load-unload) + manual control.
- ▶ 3D Real Time feed-back visualisation.
- ▶ Anti-collision software capabilities.
- ▶ Full automatic inspection based on the part number.

# **Dxbox-C5 ACCESSORIES & SAFETY DEVICES**

- ▶ In compliance with most common standards
- NFC 15-160
- Emergency stop
- 4 cameras
- > Filter revolver to get the best results automatically
- ▶ User-friendly HMI
- Manipulator available without cabinet