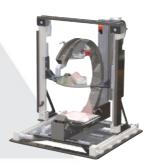

# Dxbox-C5

Dxbox-320-C5

High Efficiency Fully Automated Digital Radiography System for Casting Inspection

# **KEY FEATURES**

Efficiency

**Dxbox-C5** is a revolutionary system designed with **radio- transparent turning table** so that X-ray parts can be inspected in any direction, even through the turn table. Handling and positioning the parts manually is no more needed.

XRIS

Unique

**Dxbox-C5** is unique in the world and is particularly important for applications where the complexity of the parts is such that they must be X-rayed **in many different angles** to achieve all requested norms.