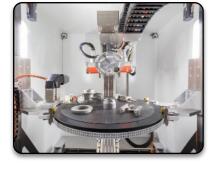

# **KEY FEATURES**

Efficiency

**Dxbox-C5** is a revolutionary system designed with **radio- transparent turning table** so that X-ray parts can be inspected in any direction, even through the turn table. Handling and positioning the parts manually is no more needed.

XRIS

Unique

**Dxbox-C5** is unique in the world and is particularly important for applications where the complexity of the parts is such that they must be X-rayed **in many different angles** to achieve all requested norms.