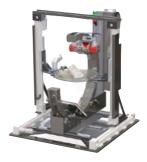

# Dxbox-C5

Dxbox-320-C5

High Efficiency Fully Automated Digital Radiography System for Casting Inspection

# **KEY FEATURES**

Efficiency

**Dxbox-C5** is a revolutionary system designed with **radio- transparent turning table** so that X-ray parts can be inspected in any direction, even through the turn table. Handling and positioning the parts manually is no more needed.

\*according to EN 12543-2 with 25% threshold

14 T (320 kV) — 20 T (450 kV)

3.47 x 2.22 x 2.48 m

Easy & fast installation

Shippable anywhere