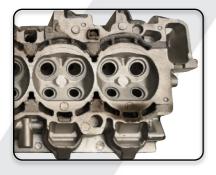

### **APPLICATIONS**

- Stationary system for castings X-ray inspections
- High speed routine work for quality control of aerospace
   parts or structures on the 65 cm diameter turn table
- ▶ Castings, weldings, additive manufacturing, ...

# **KEY FEATURES**

Efficiency

**Dxbox-C5** is a revolutionary system designed with **radio- transparent turning table** so that X-ray parts can be inspected in any direction, even through the turn table. Handling and positioning the parts manually is no more needed.