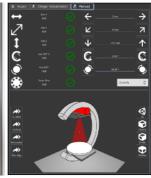

**User**-friendly

An intuitive HMI design offers a live 3D position next to the door.

Operator can easily control the axis and visualize and adjust their current position.

### Maestro SOFTWARE

- ▶ All Maestro features included.
- ▶ Touch screen (load-unload) + manual control.
- ▶ 3D Real Time feed-back visualisation.
- ▶ Anti-collision software capabilities.
- ▶ Full automatic inspection based on the part number.