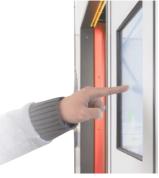

**User**-friendly

An intuitive HMI design offers a live 3D position next to the door.

Operator can easily control the axis and visualize and adjust their current position.