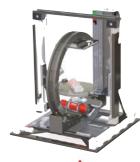

# Dxbox-C5

Dxbox-320-C5

High Efficiency Fully Automated Digital Radiography System for Casting Inspection

# **KEY FEATURES**

Efficiency

**Dxbox-C5** is a revolutionary system designed with **radio- transparent turning table** so that X-ray parts can be inspected in any direction, even through the turn table. Handling and positioning the parts manually is no more needed.

XRIS

Unique

**Dxbox-C5** is unique in the world and is particularly important for applications where the complexity of the parts is such that they must be X-rayed **in many different angles** to achieve all requested norms.