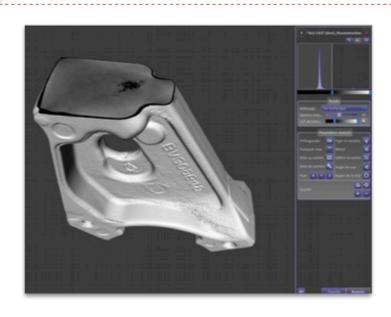

### Ask for Maestro CT module, with :

- Definition of reconstruction parameters
- 3D reconstruction from images acquired during a 360° rotation
- Volume visualisation, display of slices in Maestro main HMI
- Post-processing on slices thanks to all filters and features available in Maestro. These filters can be applied in real-time, so as to speed up the analysis