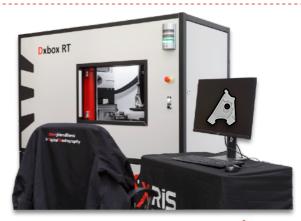

# Dxbox RT/CT

## Real Time Radiography and Computed Tomography System

**Real Time** 

Dxbox RT has been designed for real-time inspection. It is a high-end and user-friendly X-ray system, which comes with the acknowledged Maestro software.

**Dxbox RT** is particularly important for applications where the complexity of the parts or their requirements in quality are such that they must be X-rayed in many different angles to comply with all requested norms.