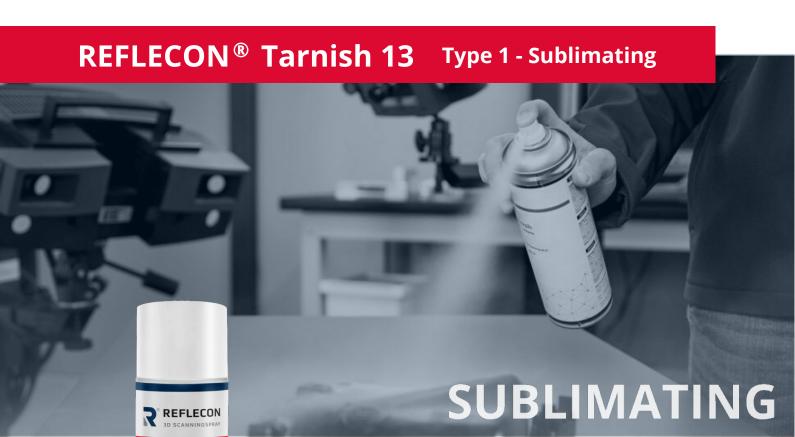

## PRODUCT INFORMATION

## PRODUCT CHARACTERISTICS

- Sublimation time depending on object material & surface and ambient temperature
- Suitability for plastics single-component lacguer and primer needs to be tested prior
- No post-cleaning of the objects
- No dust residue while spraying → protects the fan of the laser equipment
- Surface like "3D ice flakes"

(፮) ≈ 12-24 h

- Solvent based
- Declaration acc. to GHS
- Odor sweetish
- Suitable for uncoated objects and 2-component lacquer
- Very good, thin and uniform spray pattern
- · Very good adhesion and removability of marker points
- Spray distance 20 30 cm