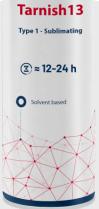

(፮) ≈ 12-24 h

- Solvent based
- Declaration acc. to GHS
- Odor sweetish
- Suitable for uncoated objects and 2-component lacquer
- Very good, thin and uniform spray pattern
- · Very good adhesion and removability of marker points
- Spray distance 20 30 cm