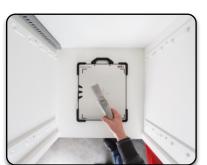

### KEY FEATURES

Adaptability

Flexible

Fully compatible with a wide range of portable generators and flat panel detectors.

Thanks to its wheels, you can position easily wherever you want in Movable & your facility / install and uninstall the x-ray set without a hassle. The dimensions are 150 x 95 x 85 cm and the weight is 700 kg.

Image quality By moving up & down your sample, you can take benefit of the geometrical magnification.

Easy to use Perfect for quick one-shot job as well as for routine work and its magnetic door interlocks allows the user to have a safe and smooth user-experience.

2 in 1 system

Portable generator and detector can be installed in the cabinet and removed at any time in order to go on the field.

INTEGRATED

FRIENDLY