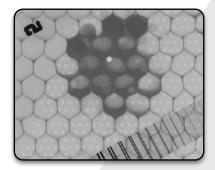

### Maestro SOFTWARE & IMAGE QUALITY IMPROVEMENT WITH µGemX

All user-friendly Maestro features included.

Equip your **Dxbox-200** with a micro focus generator and improve your image quality thanks to the magnification