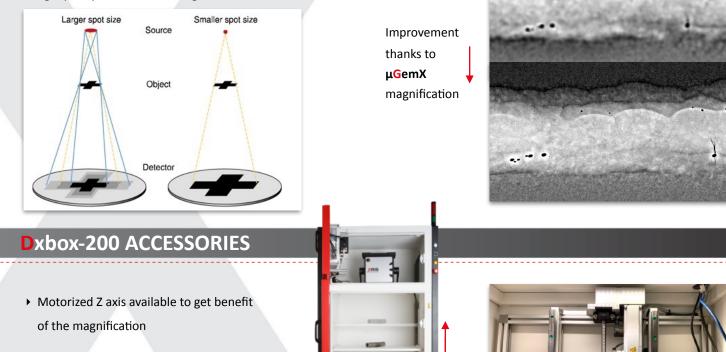

Image quality By moving up & down your sample, you can take benefit of the geometrical magnification.

Easy to use Perfect for quick one-shot job as well as for routine work and its magnetic door interlocks allows the user to have a safe and smooth user-experience.

### Maestro SOFTWARE & IMAGE QUALITY IMPROVEMENT WITH µGemX

All user-friendly Maestro features included.

Equip your **Dxbox-200** with a micro focus generator and improve your image quality thanks to the magnification