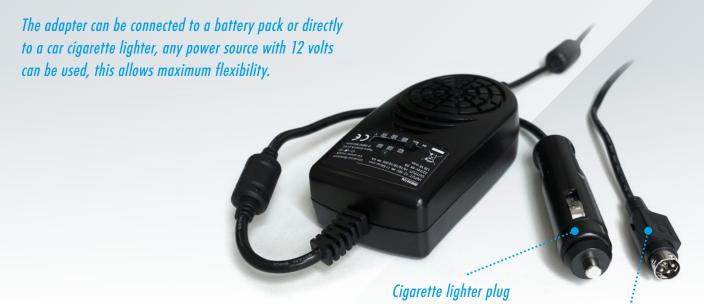

### ALLOWS THE CR 35 SCANNER SYSTEMS TO BE EASILY USED IN ANY LOCATION

CR 35 power connector

## Any 12V battery that meets the requirements can be used

- Capacity: 10 Ah (recommended, approx. 2 hr continuous operation)
- Voltage: 12 V
- Connection: Cigarette lighter socket (or adapter)
- For lead-acid batteries, SLA (Sealed Lead-Acid) type batteries are recommended

#### Technical data

- Input 12 V via cigarette lighter plug
- Converts 12 V to 24 V
- Max. current at 24 V: 5 A
- Power 120 W
- 15 A fuse included in cigarette lighter plug
- Efficiency **n** > 80 %